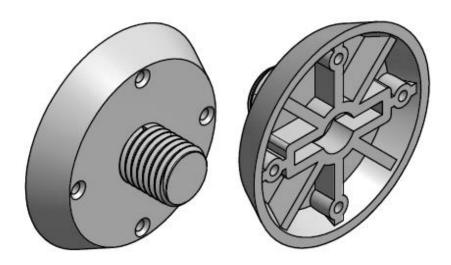

#### **PLASTIC NAILING PLATE KU-10**

Nailing plates KU-10 are used for fixing the PSA and PSAD rebar connection to the formwork with nails. The fixing flange ensures a minimal recess around the head of the anchor. The recess is filled with fine concrete for protection against corrosion.

Plastic nailing plates KU-10 are nailed to formwork. Using forming wax on the nailing plate makes it easier to remove and screw on PSA or PSAD connection. The rebar connection must be fastened to the reinforcement by suitable means so that it does not move during concreting. After stripping, unscrew.