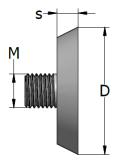

| KU-10     | Product no. | Thread | Diam. D | Diam. d | s    | Colour              |
|-----------|-------------|--------|---------|---------|------|---------------------|
|           |             | М      | [mm]    | [mm]    | [mm] |                     |
| KU-10-M12 | 63246       | 12     | 47      | 37      | 10   | Red RAL 3020        |
| KU-10-M16 | 63256       | 16     | 47      | 37      | 10   | Grey RAL 7043       |
| KU-10-M20 | 63257       | 20     | 60      | 50      | 10   | Green RAL 6024      |
| KU-10-M24 | 63258       | 24     | 60      | 50      | 10   | Blue RAL 5017       |
| KU-10-M30 | 63259       | 30     | 73      | 63      | 10   | Light grey RAL 7004 |
| KU-10-M36 | 63260       | 36     | 73      | 63      | 10   | Orange RAL 2009     |
| KU-10-M42 | 63261       | 42     | 96      | 86      | 12   | Yellow RAL 1023     |
| KU-10-M48 | 63131       | 48     | 96      | 86      | 12   | White RAL 9003      |